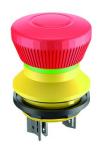

## **Emergency-stop FRPVKOOI**

Category: Emergency-stops
Series: SHORTRON®

Panel cut-out: Ø 22.3 mm

Mounting depth: 18,1 mm

Degree of protection: IP65 / IP67

Illumination: no With labelling option: no

Contact equipment: 2 NC + 1 NO

Connection type: Faston terminals 2.8 x 0.8 mm

Front bezel yellow mushroom head red

Mechanical life: 30,000 switching cycles

Shape: round

Electrical life: 30,000 switching cycles at rated load

Positive opening: acc. to EN60947-5-1,appendix. K (emerg.stop)