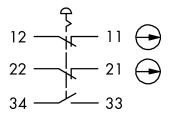

## **Emergency-stop FRPVKOOI**

Category: Emergency-stops
Series: SHORTRON®

Panel cut-out: Ø 22.3 mm

Mounting depth: 18,1 mm

Degree of protection: IP65 / IP67

Illumination: no With labelling option: no

Contact equipment: 2 NC + 1 NO