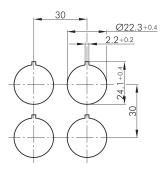

## **Emergency-stop FRPVKOOI**

Category: Emergency-stops
Series: SHORTRON®

Panel cut-out: Ø 22.3 mm

Mounting depth: 18,1 mm

Degree of protection: IP65 / IP67

Illumination: no With labelling option: no

Contact equipment: 2 NC + 1 NO