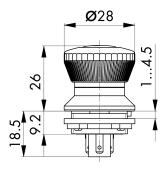

## **Emergency-stop FRPVKOOI**

Category: Emergency-stops
Series: SHORTRON®

Panel cut-out: Ø 22.3 mm

Mounting depth: 18,1 mm

Degree of protection: IP65 / IP67

Illumination: no With labelling option: no

Contact equipment: 2 NC + 1 NO